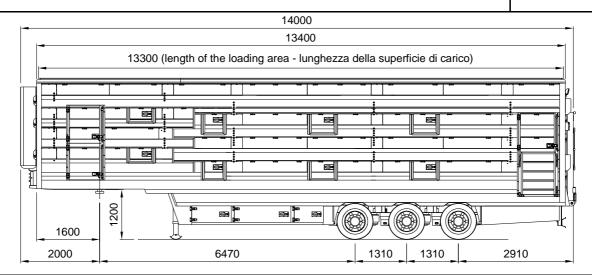

## Via Primo Levi 6 MONTICHIARI (BS) Tel. +39030/9654811 (3 linee r.a.) Fax +39030/961294 - +39030/9654833 e-mail: tecnico@pezzaioli.it

SEMI - TRAILER SBA62-CO

| GROSS WEIGHT<br>(Kg) | LENGTH<br>(m) | TARE +/- 3% (Kg) |           |           |           |           |  |
|----------------------|---------------|------------------|-----------|-----------|-----------|-----------|--|
|                      |               | 2+2 Decks        | 2+3 Decks | 3+3 Decks | 3+4 Decks | 4+4 Decks |  |
| 39000                | 13.60         | 10600            | 11200     | 11500     | 12000     | 12300     |  |

## **TECHNICHAL CHARACTERISTICS**

- Ø Chassis: Self-supporting anti-corrosion Aluminium structure
- **Ø** Axles: single 9000 Kg capacity 1<sup>st</sup> liftable, 2<sup>nd</sup> and 3<sup>rd</sup> fixed.
- Ø Brakes: disk Ø 370 mm.
- Ø Braking system: pneumatic with 2 lines according to ECE regulations with 2 channel EBS and RSS.
- **Ø** Parking Brakes: spring brakes with pneumatic controls.
- **Ø** Suspensions: pneumatic type with electronic control.
- Ø Wheels: disc 19.5 x 14.00 and M spigot.
- Ø **Tyres:** 445/45R19.5 160J single.
- Ø King Pin: 2" demountable from below.
- **Ø** Landing legs: two speed with rocking feet.
- **Body:** box unit for livestock 2+2, 2+3, 3+3, 3+4 or 4+4 loading decks with hydraulic controls, raising lowering roof on lower part and on goose neck, side doors and back doors, wide tool boxes under the body, internal and external working lights.
- **Electrohydraulic system:** completed with automatic safety device in accordance with Machines Directive and Work Safety Institute. (approval TUV n° 24 03 9761 002)
- **Loading ramp:** hydraulically controlled, anti-slip, with incorporated side guards and working as barn doors if necessary
- Ø Partition gates: in aluminium or zinc coated steel with over-flap for larger animals.
- **Ventilation system:** autonomous with 15 side fans Ø 255 mm. Max air flow 19500 m<sup>3</sup>/h